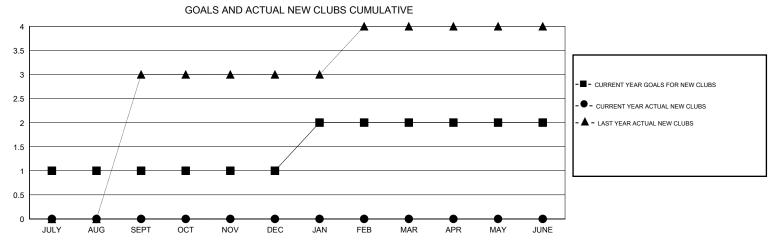

## District 316 G

Results as of: 10/31/2019

| DROPPED CLUBS: 1  DROPPED MEMBERS |          | 26 CLUBS OF 70 ADDED 1 OR MORE NEW MEMBERS | GENDER DISTRIBI<br>MALE<br>FEMALE  | UTION<br>2,263 (82.83%)<br>469 (17.17%) |     |
|-----------------------------------|----------|--------------------------------------------|------------------------------------|-----------------------------------------|-----|
| DECEASED                          | 0        | CLICK HERE FOR CUMULATIVE  MEMBERSHIP DATA | TOTAL FAMILY UNIT MEMBERS          |                                         | 980 |
| CLUB CANCELLED OTHER              | 14<br>75 |                                            | FAMILY MEMBERS PAYING HALF 60 DUES |                                         | 602 |
| TOTAL                             | 89       |                                            |                                    |                                         |     |