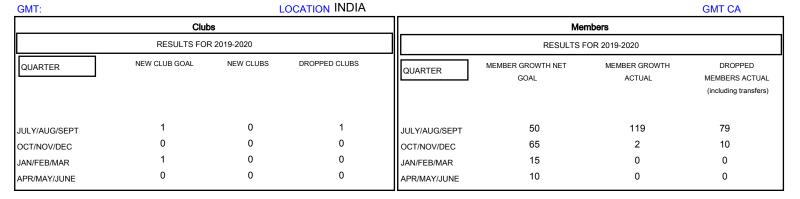

## District 316 G

Results as of: 10/31/2019

| DROPPED CLUBS: 1  DROPPED MEMBERS |          | 26 CLUBS OF 70 ADDED 1 OR MORE NEW MEMBERS | GENDER DISTRIBI<br>MALE<br>FEMALE  | UTION<br>2,263 (82.83%)<br>469 (17.17%) |     |
|-----------------------------------|----------|--------------------------------------------|------------------------------------|-----------------------------------------|-----|
| DECEASED                          | 0        | CLICK HERE FOR CUMULATIVE  MEMBERSHIP DATA | TOTAL FAMILY UNIT MEMBERS          |                                         | 980 |
| CLUB CANCELLED OTHER              | 14<br>75 |                                            | FAMILY MEMBERS PAYING HALF 60 DUES |                                         | 602 |
| TOTAL                             | 89       |                                            |                                    |                                         |     |