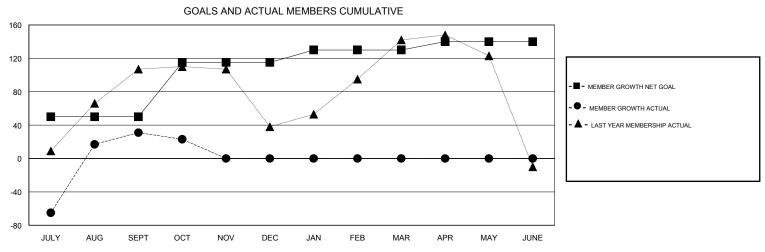

## District 316 G

Results as of: 10/31/2019

| DROPPED CLUBS: 1  DROPPED MEMBERS |          | 26 CLUBS OF 70 ADDED 1 OR MORE NEW MEMBERS | GENDER DISTRIBI<br>MALE<br>FEMALE  | UTION<br>2,263 (82.83%)<br>469 (17.17%) |     |
|-----------------------------------|----------|--------------------------------------------|------------------------------------|-----------------------------------------|-----|
| DECEASED                          | 0        | CLICK HERE FOR CUMULATIVE  MEMBERSHIP DATA | TOTAL FAMILY UNIT MEMBERS          |                                         | 980 |
| CLUB CANCELLED OTHER              | 14<br>75 |                                            | FAMILY MEMBERS PAYING HALF 60 DUES |                                         | 602 |
| TOTAL                             | 89       |                                            |                                    |                                         |     |